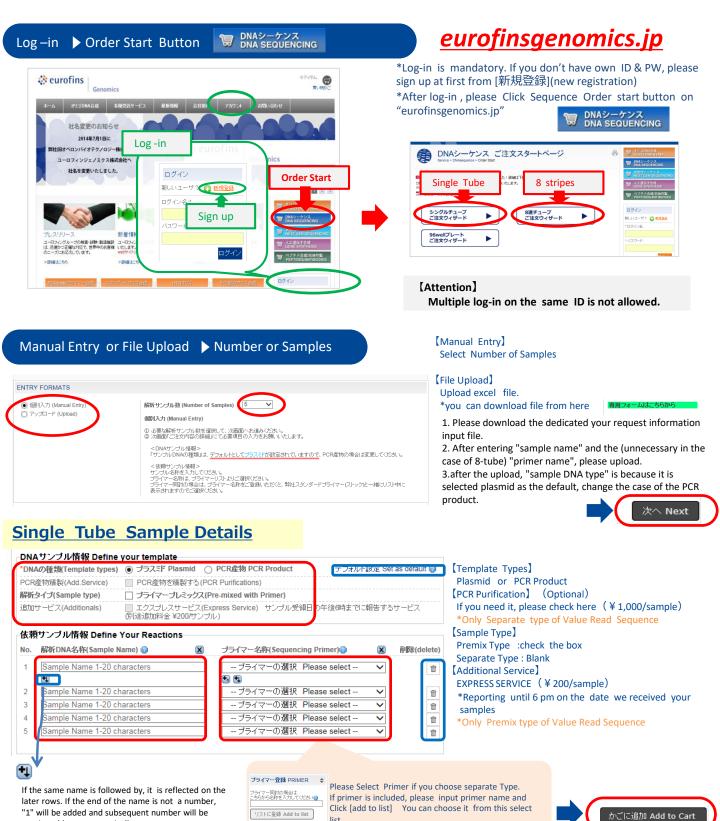

Genomics

🍪 eurofins

continued later automatically.

**CS K.K.** © 2015 Eurofins Genomics K.K. All rights reserved.

| DNAサンプル情報 Define your template                                                               |                             |                                            |                     | Plasmid or PCR Product                              |
|----------------------------------------------------------------------------------------------|-----------------------------|--------------------------------------------|---------------------|-----------------------------------------------------|
| NAの種類(Template type                                                                          | es) 💿 プラスミド Plasmid 🔿 PCR産物 | PCR Product デフォノ                           | 小設定Set as default @ | [Sample Type]                                       |
| 解析タイプ(Sample type) J ブライマーブレミックス(Pre-mixed with Primer)                                      |                             |                                            |                     | Only Premix Type can be selected                    |
| 自加サービス(Additionals) □ エクスブレスサービス(Express Service) サンブル受領日の午後6時までに報告するサービス (別途道加料金 ¥200/サンブル) |                             |                                            |                     | [Additional Service]                                |
| 頼サンブル情報 Defir                                                                                | ne Your Reactions           |                                            |                     | EXPRESS SERVICE (¥ 200/sample)                      |
| ). ボジション (Pos.)                                                                              | 解析DNA名称(Sample Name) 🚳      | 🕄 🗙 <del>プライマー名称(Sequencing</del> Primer)@ | 背I隊(delete)         | *Reporting until 6 pm on the date we received       |
| 1.1                                                                                          | Sample Name 1-20 characters | Premixed                                   | <b>1</b>            | your samples                                        |
| 1.2                                                                                          | Sample Name 1-20 characters | Premixed                                   | 1                   | year campies                                        |
| 1.3                                                                                          | Sample Name 1-20 characters | Premixed                                   | <u></u>             |                                                     |
| 1.4                                                                                          | Sample Name 1-20 characters | Premixed                                   | Û.                  |                                                     |
| 1.5                                                                                          | Sample Name 1-20 characters | Premixed                                   | ÷                   | If the same name is followed by, it is reflected on |
| 1.6                                                                                          | Sample Name 1-20 characters | Premixed                                   | <b></b>             | later rows. If the end of the name is not a numbe   |
| 1.7                                                                                          | Sample Name 1-20 characters | Premixed                                   | <b></b>             | "1" will be added and subsequent number will be     |
| 1.8                                                                                          | Sample Name 1-20 characters | Premixed                                   | 1                   | continued later automatically.                      |
|                                                                                              |                             |                                            |                     | Reset Sample name                                   |
|                                                                                              |                             | 行の追加 Add more                              | 2 8連チューブ strip(s)   |                                                     |