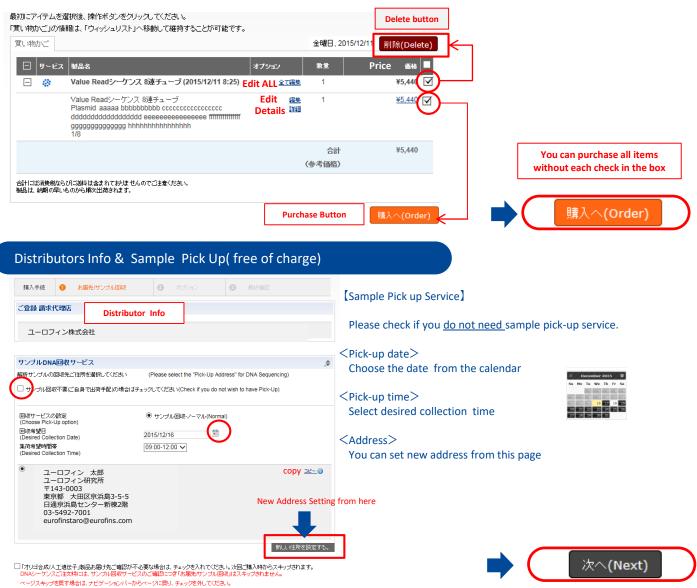

## **Cart Box Confirmation**

If you need, please edit or delete each item from links. After confirmation, please click order button.