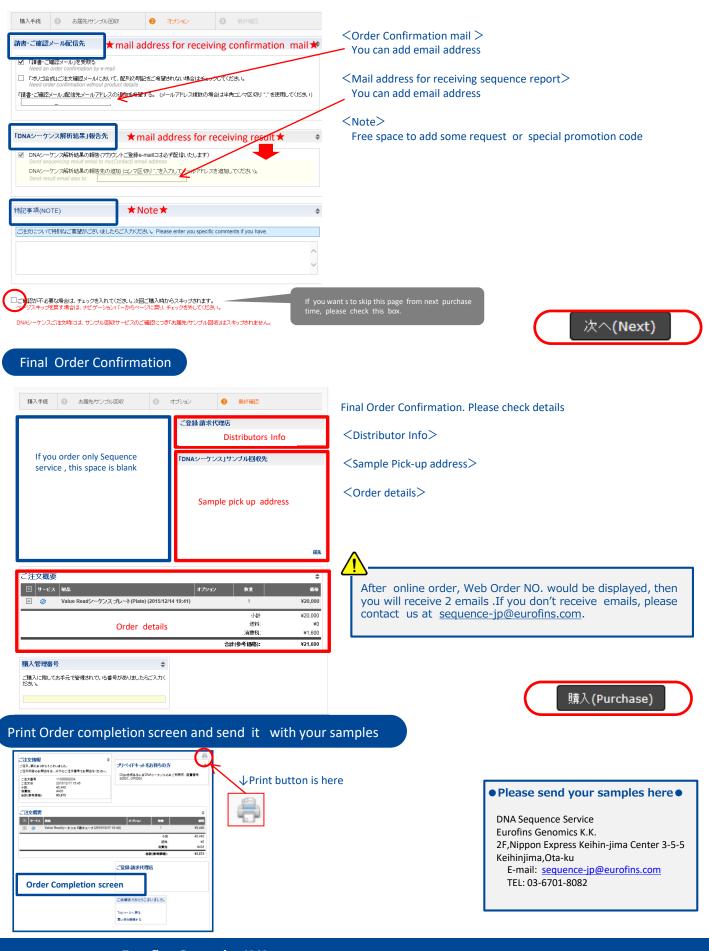

## E-mail address (Order confirmation, Reporting sequence Result)

Eurofins Genomics K.K. DNA Sequence Service TEL: 03-6701-8082 Email: sequence-jp@eurofins.com