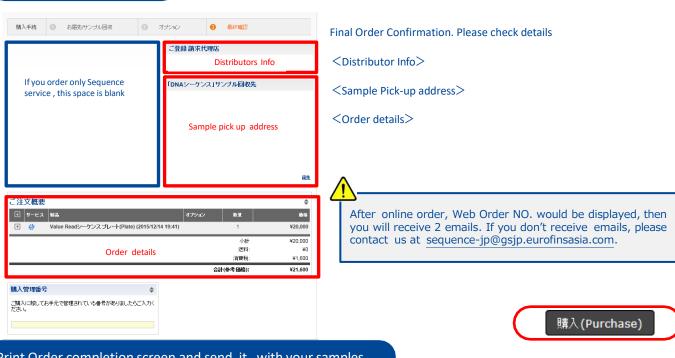

### Final Order Confirmation

DNAシーケンスご注文時には、サンブル回収サービスのご確認につき「お届先/サンブル回収」はスキップされません。

#### Print Order completion screen and send it with your samples