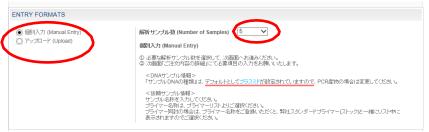

### Manual Entry or File Upload ▶ Number or Samples

### [Manual Entry] Select Number of Samples

### [File Upload] Upload excel file.

\*you can download file from here

専用フォームはこちらから

次へ Next

- Please download the dedicated your request information input file.
   After entering "sample name" and the (unnecessary in the
- case of 8-tube) "primer name", please upload.
- 3. after the upload, "sample DNA type" is because it is selected plasmid as the default, change the case of the PCR product.