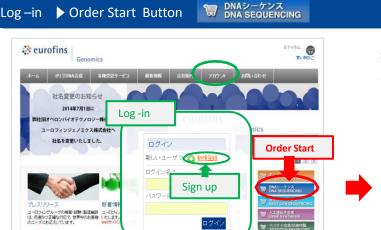

### eurofinsgenomics.jp

- \*Log-in is mandatory. If you don't have own ID & PW, please
- sign up at first from [新規登録](new registration)
- \*After log-in , please Click Sequence Order start button on "eurofinsgenomics.jp"

#### [Attention]

Multiple log-in on the same ID is not allowed.