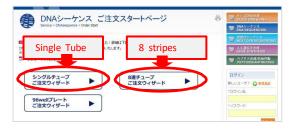

### Manual Entry or File Upload ▶ Number or Samples

### Single Tube Sample Details

ブライマー登録 PRIMER ◆

ブライマー同封の場合は こちらから名称を入力してください<u>の</u>

リストに登録 Add to list

If the same name is followed by, it is reflected on the later rows. If the end of the name is not a number, "1" will be added and subsequent number will be continued later automatically.

#### **8Stripes tube Details**