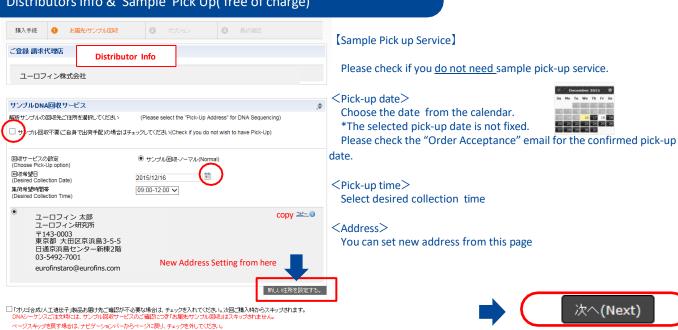

### Final Order Confirmation

DNAシーケンスご注文時には、サンブル回収サービスのご確認につき「お届先/サンブル回収」はスキップされません。