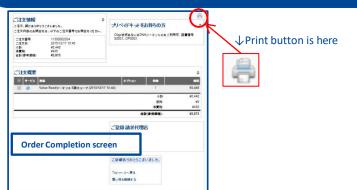

こちらから名称を入力してください<u>の</u>

リストに登録 Add to list

If the same name is followed by, it is reflected on the later rows. If the end of the name is not a number, "1" will be added and subsequent number will be continued later automatically.

Please Select Primer if you choose separate Type. If primer is included, please input primer name and Click [add to list] You can choose it from this select list.



#### **8Stripes tube Details**



#### **Cart Box Confirmation**

If you need, please edit or delete each item from links. After confirmation, please click order button.





## E-mail address (Order confirmation, Reporting sequence Result)



### Final Order Confirmation

DNAシーケンスご注文時には、サンブル回収サービスのご確認につき「お届先/サンブル回収」はスキップされません。



#### Print Order completion screen and send it with your samples



#### Please send your samples here

DNA Sequence Service Eurofins Genomics K.K.

2F, Nippon Express Keihin-jima Center 3-5-5 Keihinjima,Ota-ku

E-mail: sequence-jp@gsjp.eurofinsasia.com TEL: 03-6631-0104

次へ(Next)