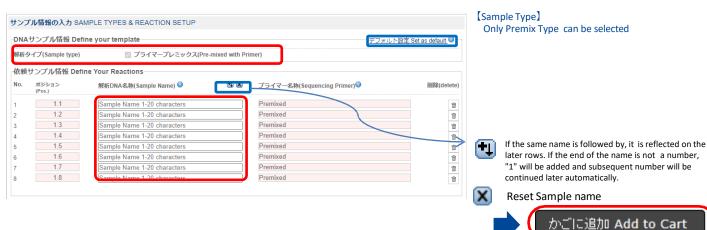

### Single Tube Sample Details

ブライマー登録 PRIMER ◆

ブライマー同封の場合は こちらから名称を入力してください<u>の</u>

リストに登録 Add to list

If the same name is followed by, it is reflected on the later rows. If the end of the name is not a number, "1" will be added and subsequent number will be continued later automatically.

Please Select Primer if you choose separate Type. If primer is included, please input primer name and Click [add to list] You can choose it from this select list.