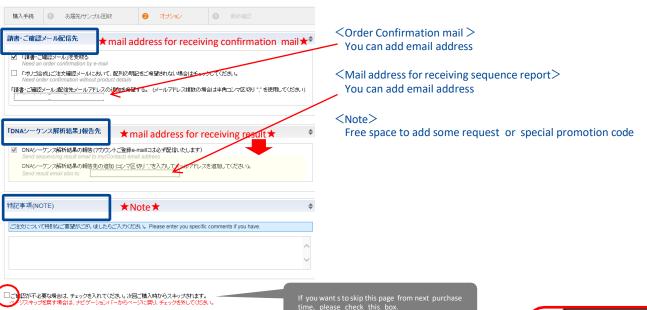

type" is because it is selected plasmid as the default, change the case of the PCR product.

### Single Tube Sample Details



ブライマー登録 PRIMER ◆

ブライマー同封の場合は こちらから名称を入力してください<u>の</u>

リストに登録 Add to list

If the same name is followed by, it is reflected on the later rows. If the end of the name is not a number, "1" will be added and subsequent number will be continued later automatically.

Please Select Primer if you choose separate Type. If primer is included, please input primer name and Click [add to list] You can choose it from this select list.



#### **8Stripes tube Details**



#### **Cart Box Confirmation**

If you need, please edit or delete each item from links. After confirmation, please click order button.





## E-mail address (Order confirmation, Reporting sequence Result)



### Final Order Confirmation

DNAシーケンスご注文時には、サンブル回収サービスのご確認につき「お届先/サンブル回収」はスキップされません。



#### Print Order completion screen and send it with your samples



#### Please send your samples here

DNA Sequence Service Eurofins Genomics K.K.

2F, Nippon Express Keihin-jima Center 3-5-5 Keihinjima,Ota-ku

E-mail: sequence-jp@gsjp.eurofinsasia.com TEL: 03-6631-0104

次へ(Next)