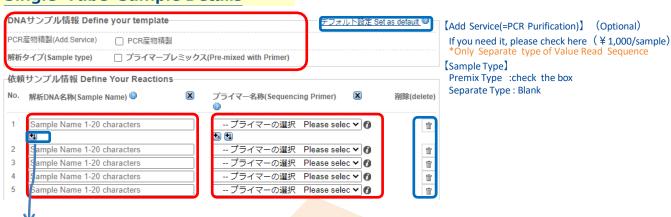

### Single Tube Sample Details

ブライマー登録 PRIMER ◆

ブライマー同封の場合は こちらから名称を入力してください<u>の</u>

リストに登録 Add to list

If the same name is followed by, it is reflected on the later rows. If the end of the name is not a number, "1" will be added and subsequent number will be continued later automatically.

Please Select Primer if you choose separate Type. If primer is included, please input primer name and Click [add to list] You can choose it from this select list.