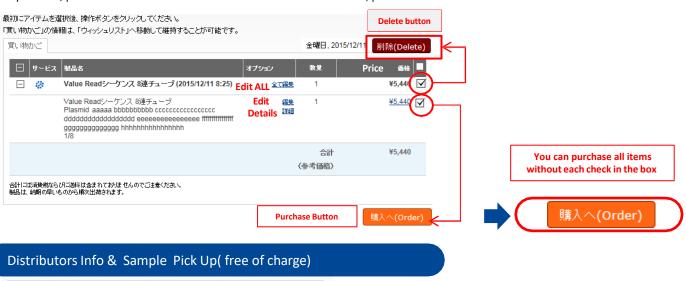

#### **Cart Box Confirmation**

If you need, please edit or delete each item from links. After confirmation, please click order button.